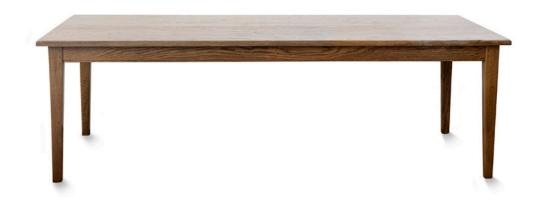

## **PROVENCE DINING TABLE**

Farmhouse design reference meets clean urban lines in this timeless Provence dining table. Bespoke made by highly skilled New Zealand craftsmen, using modern and traditional techniques.

#### DIMENSIONS

L 1400/1700 x W 900 x H 760

- L 1800/2100 x W 900 x H 760
- L 2200/2400 × W 1000 × H 760

Width range can be from 900mm to 1050mm.

## MATERIALS

Prime grade kiln dried American white oak. 20mm thick straight planked tops.