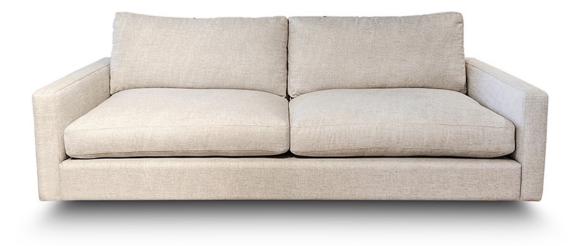

# MIAMI SOFA

The sleek lines and low slung style of the Miami Sofa creates a cool contemporary luxe look for any interior space.

Our instore stylists can assist with fabric selection.

Hand made in New Zealand. 25 year frame guarantee.

#### MATERIALS

Frames are NZ Radiata Pine, with zig-zag steel spring seat. Seat cushions are foam with a feather duvet wrap. Back cushions are a feather, foam, and fibre mix.