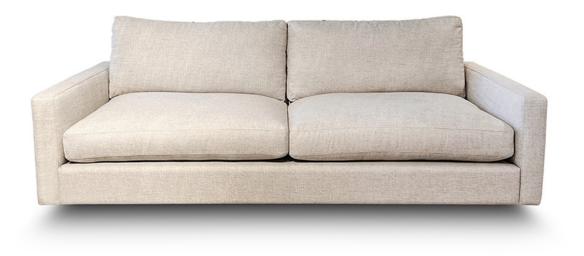

# **MIAMI SOFA**

The sleek lines and low slung style of the Miami Sofa creates a cool contemporary luxe look for any interior space.

Our instore stylists can assist with fabric selection.

Hand made in New Zealand. 25 year frame guarantee.

### SOFA DIMENSIONS

- L 2600 x D 1050 x H 820mm
- L 2400 x D 1050 x H 820mm
- L 2200 x D 1050 x H 820mm
- L 2000 x D 1050 x H 820mm

#### **MATERIALS**

Frames are NZ Radiata Pine, with zig-zag steel spring seat. Seat cushions are foam with a feather duvet wrap.

Back cushions are a feather, foam, and fibre mix.