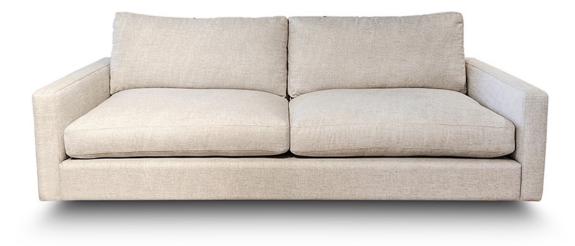

# MIAMI SOFA

The sleek lines and low slung style of the Miami Sofa creates a cool contemporary luxe look for any interior space.

Our instore stylists can assist with fabric selection.

Hand made in New Zealand. 25 year frame guarantee.

### MATERIALS

Frames are NZ Radiata Pine, with zig-zag steel spring seat. Seat cushions are foam with a feather duvet wrap. Back cushions are a spun fibre mix.