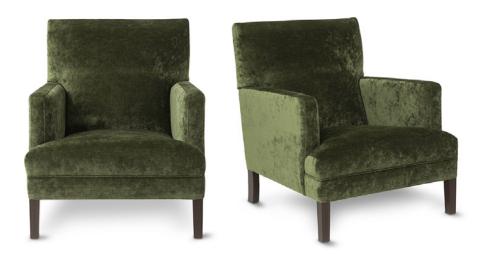

# LOUISE CHAIR

With a graciously elegant low silhouette the Louise chair effortlessly creates a timeless design statement. Our instore stylists can assist with fabric selection.

Custom made in New Zealand. 10 year frame guarantee.