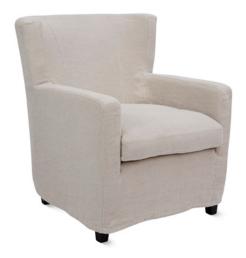

# **HEMINGWAY CHAIR - LOOSE COVER**

With an ease befitting a lazy afternoon in a Caribbean club, our Hemingway chair is a statement in style.

Our in store stylists can assist with fabric selection.

Custom made in New Zealand. 10 year frame guarantee.

## **DIMENSIONS**

W 720 x D 900 x H 900mm (chair)

#### **MATERIALS**

Frames are untreated kiln dried radiata pine, with italian elastic webbing seat.

Seat cushions are a feather and fibre mix, and back cushion is a fixed back foam fill.

Loose cover.

### **OPTIONS**

Available in loose cover or as a full upholster.

#### PRICING

W 720 (chair) \$2,500 + fabric costs 5m (plain)

Please note that pricing and availability are subject to change. Prices do not include delivery.

NOVEMBER 2021