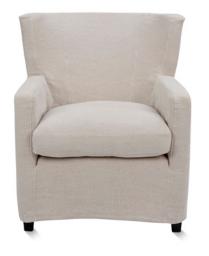

# **HEMINGWAY CHAIR - LOOSE COVER**

With an ease befitting a lazy afternoon in a Caribbean club, our Hemingway chair is a statement in style.

Our in store stylists can assist with fabric selection.

Custom made in New Zealand. 10 year frame guarantee.

## **DIMENSIONS**

W 720 x D 900 x H 900mm (chair)

#### **MATERIALS**

Frames are untreated kiln dried radiata pine, with italian elastic webbing seat.

Seat cushions are a feather and fibre mix, and back cushion is a fixed back foam fill.

Loose cover.

### **OPTIONS**

Available in loose cover or as a full upholster.

#### PRICING

W 720 (chair) \$2,500 + fabric costs 5m (plain)

Please note that pricing and availability are subject to change. Prices do not include delivery.

NOVEMBER 2021