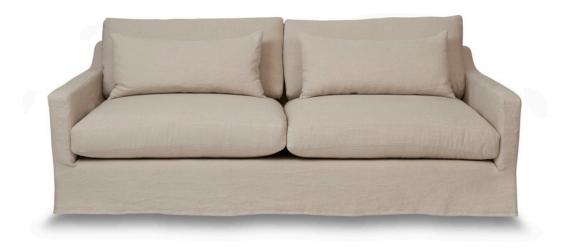

# BELGIAN SOFA - LOOSE COVER, NARROW ARM

With the relaxed style of a top-stitched loose cover, our Belgian sofa offers the perfect mix of modern and classic lines.

Our instore stylists can assist with fabric selection.

# **DIMENSIONS**

L 2200 x D 1060 x H 780mm

## **MATERIALS**

Frames are untreated kiln dried radiata pine, with elastic webbing seat, and black cat webbing cushion support.

Seat cushions are Dunlop Ergofill (50/50 foam and siliconised fibre). Back cushions are a feather and fibre duvet mix. Loose cover top stitched.